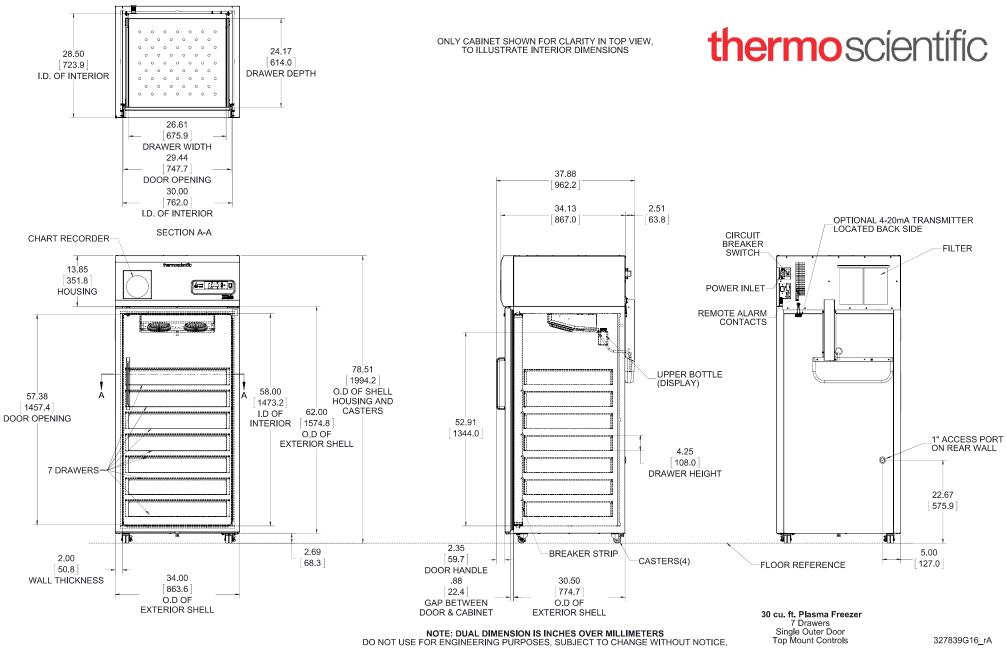

Max | -26.8 | -26.8 |       |       |       |
| Min | -30.8 | -30.9 |       |       |       |
|     | M16   | M17   | M18   | M19   | M20   |
| Avg | -30.1 | -30.3 | -30.1 | -30.4 | -30.3 |
| Max | -27.4 | -27.3 | -26.3 | -26.7 | -26.3 |
| Min | -30.8 | -30.9 | -30.9 | -31.2 | -31.1 |
|     | M25   | M30   |       |       |       |
| Avg | -30.1 | -30.2 |       |       |       |
| Max | -27   | -26.1 |       |       |       |
| Min | -30.8 | -31   |       |       |       |
|     | M31   | M32   | M33   | M34   | M35   |
| Avg | -29.7 | -30.1 | -30.1 | -30.2 | -30   |
| Max | -26.5 | -26.4 | -25.5 | -25.7 | -26.1 |
| Min | -30.5 | -30.9 | -31   | -31.2 | -30.7 |
|     |       |       |       |       |       |

Cabinet Average: -30.2 C Probe Average: -29.2 C Peak Variation: +6.2 C / -1.8 C



327839G16 rA