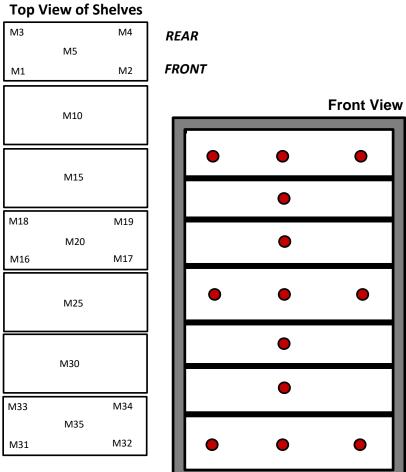

## thermo scientific

Typical Cabinet Temperature Map Freezer 30cuft , 7 Drawers, Single Outer Door Temperatures are averages during > 20 cycles after reaching a setpoint of -30C

| 19758-B-6-3 |  |
|-------------|--|
|             |  |
|             |  |

|     | M1    | M2    | M3    | M4    | M5    |
|-----|-------|-------|-------|-------|-------|
| Avg | -30.1 | -30   | -30.2 | -30.2 | -30.2 |
| Max | -24.5 | -24.3 | -23.8 | -24.6 | -24   |
| Min | -31.3 | -31.2 | -31.8 | -31.6 | -31.7 |
|     | M10   | M15   |       |       |       |
| Avg | -30.2 | -30.2 |       |       |       |
| Max | -26.8 | -26.8 |       |       |       |
| Min | -30.8 | -30.9 |       |       |       |
|     | M16   | M17   | M18   | M19   | M20   |
| Avg | -30.1 | -30.3 | -30.1 | -30.4 | -30.3 |
| Max | -27.4 | -27.3 | -26.3 | -26.7 | -26.3 |
| Min | -30.8 | -30.9 | -30.9 | -31.2 | -31.1 |
|     | M25   | M30   |       |       |       |
| Avg | -30.1 | -30.2 |       |       |       |
| Max | -27   | -26.1 |       |       |       |
| Min | -30.8 | -31   |       |       |       |
|     | M31   | M32   | M33   | M34   | M35   |
| Avg | -29.7 | -30.1 | -30.1 | -30.2 | -30   |
| Max | -26.5 | -26.4 | -25.5 | -25.7 | -26.1 |
| Min | -30.5 | -30.9 | -31   | -31.2 | -30.7 |
|     |       |       |       |       |       |

Cabinet Average: -30.2 C Probe Average: -29.2 C Peak Variation: +6.2 C / -1.8 C

327839G16 rA