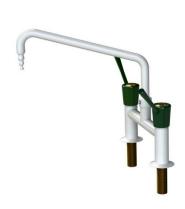

Part No: 910178MIX-W Balanced flow laboratory mixer tap

**Description**: Swivel swanneck hot and cold mixer tap, lever action with fixed serrated nozzle.

**Applications**: Standard laboratory mixer water tap for all applications where header tank supply is

present.

**Options**: Remoavable or full-bore nozzles are available on request.

Construction: All brass body, Rilsan plastic coated, white (RAL9016).

Green aluminium lever, Identification coding to DIN13792

**Connection and mounting:** 2 x ½" BSP male flat ended shanks x 60mm long with back nut.

Two mounting holes 22mm diameter at 178mm centres are required.

Pressure and Flow: Maximum pressure 100PSI (Recommended 20PSI)