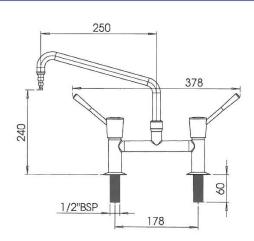

**Connection and mounting:** 2 x ½" BSP male flat ended shanks x 60mm long with back nut.

Two mounting holes 22mm diameter at 178mm centres are required.

Pressure and Flow: Maximum pressure 100PSI (Recommended 20PSI)

Flow Rate @ 20 psi = 35 Litre/min.

WRAS: Approved