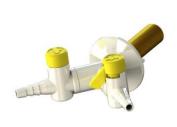

Part No: 900036NG-WA

**Description**: Two-way wall mounting high visibility droplever gas tap fixed serrated nozzle, Integral anti-rotation pin.

**Applications**: Standard laboratory gas tap for Bunsen burner type applications. Suitable for both natural and LPG gas applications.

Construction: All brass body, Rilsan plastic coated, white (RAL 9016).

Identification coding to DIN13792

**Connection and mounting:** 3/8" BSP male flat ended shank x 60mm long with back nut.

Standard anti-rotation base with location pin. Two mounting holes 17mm and mm