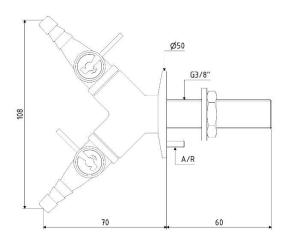

Construction: All brass body, Rilsan plastic coated, white (RAL 9016).

Identification coding to DIN13792

**Connection and mounting:** 3/8" BSP male flat ended shank x 60mm long with back nut.

Standard anti-rotation base with location pin. Two mounting holes 17mm and mm

diameter are required through the work surface, template enclosed.

Service: Natural or LPG gases

**Pressure and Flow:** Maximum work pressure 20 – 25 Mbar

Flow Rate @ 20Mbar = 1 Cubic metre/hour per nozzle.