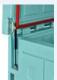

Embedded label holder

Lid fitted with metal bowls to enable stacking of BAC when on feet

Gas jacks supporting lid opening up to 80°

Chest/lid molded hinge

Drain plug

4 swivel wheels with 2 brakes Ø 125 mm

4 wheels Ø 125 mm : 2 fixed and 2 swivel wheels with brakes