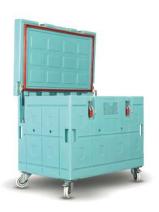

Chest and lid made of food-graded monobloc rotomolded polyethylene

Monobloc frame silicone seal

2 embedded and sealable latches

Embedded rustproof treated steel chassis

4 molded handles

Inner convection groovings

Embedded label holder

Lid fitted with metal bowls to enable stacking of BAC when on feet

Gas jacks supporting lid opening up to 80°

Chest/lid molded hinge

Drain plug

4 swivel wheels with 2 brakes Ø 125 mm

4 wheels Ø 125 mm : 2 fixed and 2 swivel wheels with brakes