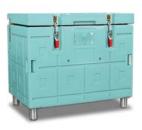

Chest and lid made of food-graded monobloc rotomolded polyethylene

Monobloc frame silicone seal

2 embedded and sealable latches

Embedded rustproof treated steel chassis

4 molded handles

Inner convection groovings

Embedded label holder

Lid fitted with metal bowls to enable stacking of BAC when on feet

Gas jacks supporting lid opening up to 80°

Chest/lid molded hinge

Drain plug

4 swivel wheels with 2 brakes Ø 125 mm

4 wheels Ø 125 mm : 2 fixed and 2 swivel wheels with brakes