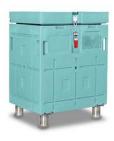

4 wheels ø 125 mm: 2 fixed, 2 swivel or 4 metal feet ø80 mm.

4 molded handles

Inner convection groovings

Embedded label holder

Eutectic plate molded shelf

Lid fitted with metal bowls to enable stacking of BAC when on feet

Chest/lid molded hinge, 105° opening

Drain plug

Eutectic plate TOP 370

4 wheels Ø 125 mm : 2 fixed and 2 swivel wheels with brakes

4 swivel wheels with 2 brakes  $\emptyset$  125 mm

Molded logo

Customized logo on marking plate