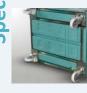

4 wheels ø 125 mm: 2 fixed, 2 swivel or 4 metal feet ø80 mm.

4 molded handles

Inner convection groovings

Embedded label holder

Eutectic plate molded shelf

Lid fitted with metal bowls to enable stacking of BAC when on feet