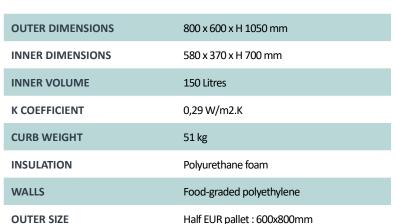

## nformation







## Specifications



Chest and lid made of food-graded monobloc rotomolded polyethylene



Monobloc frame silicone seal





Embedded rustproof treated steel chassis



Embedded closing latch - sealable with a padlock/seal



4 wheels ø 125 mm: 2 fixed, 2 swivel or 4 metal feet ø80 mm.



4 molded handles



Inner convection groovings



Embedded label holder



Eutectic plate molded shelf



Lid fitted with metal bowls to enable stacking of BAC when on feet



Chest/lid molded hinge, 105° opening



Drain plug



Eutectic plate TOP 370



4 wheels Ø 125 mm : 2 fixed and 2 swivel wheels with brakes



4 swivel wheels with 2 brakes  $\emptyset$  125 mm



Molded logo



Customized logo on marking plate





Several colors available under conditions on request