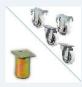

4 wheels ø 125 mm: 2 fixed, 2 swivel or 4 metal feet ø80 mm.

4 molded handles

Inner convection groovings

Embedded label holder

Eutectic plate molded shelf

Lid fitted with metal bowls to enable stacking of BAC when on feet

Chest/lid molded hinge, 105° opening

Drain plug

Eutectic plate TOP 370

4 wheels Ø 125 mm : 2 fixed and 2 swivel wheels with brakes

4 swivel wheels with 2 brakes  $\emptyset$  125 mm

Molded logo

Customized logo on marking plate