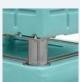

Chest/lid molded hinge, 105° opening

Drain plug

Eutectic plate TOP 370

4 wheels Ø 125 mm : 2 fixed and 2 swivel wheels with brakes

4 swivel wheels with 2 brakes  $\emptyset$  125 mm

Molded logo

Customized logo on marking plate