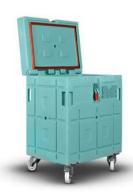

## Specifications

Chest and lid made of food-graded monobloc rotomolded polyethylene

Monobloc frame silicone seal

Embedded rustproof treated steel chassis

Embedded closing latch - sealable with a padlock/seal

4 wheels ø 125 mm: 2 fixed, 2 swivel or 4 metal feet ø80 mm.

4 molded handles

Inner convection groovings

Embedded label holder

Eutectic plate molded shelf

Lid fitted with metal bowls to enable stacking of BAC when on feet