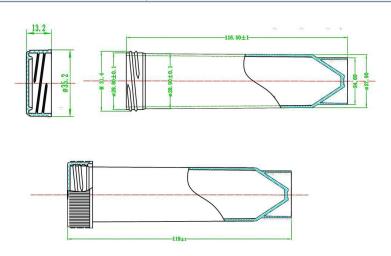

## **General Features**

| Graduations               | White graduation lines up to 50mL                                                                               |
|---------------------------|-----------------------------------------------------------------------------------------------------------------|
| Sterility                 | ETO sterile (SAL = 10 <sup>-6</sup> )                                                                           |
| Tube Dims, OD x h         | 30 x 116mm                                                                                                      |
| Satisfies the Requirement | IATA, -95kPa (14psi)                                                                                            |
| Product Category          | IVD                                                                                                             |
| DNase/RNase               | Free                                                                                                            |
| Certificates Certified    | CE (98/79/EC) / FDA                                                                                             |
| Non-Pyrogenic             | <0.125EU/mL                                                                                                     |
| Autoclavable              | Max. 121°C                                                                                                      |
| Leak-Proof at             | -95kPa (14psi)                                                                                                  |
| Max RCF                   | <b>9,500</b> Refers to liquids with a specific gravity of 1.0, using appropriate rotors, cushions, and adapters |