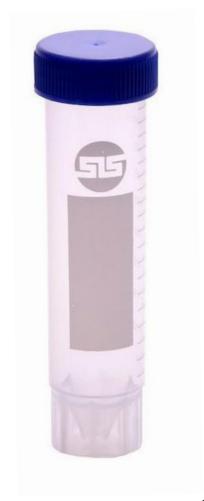

## **General Descriptions**

| Product Name        | SLS Select centrifuge tube, 50mL                                                                                                                                                                                                                                                 |
|---------------------|----------------------------------------------------------------------------------------------------------------------------------------------------------------------------------------------------------------------------------------------------------------------------------|
| Further Description | Self-standing, skirted conical base Transparent Flat screw cap Sterile Manufactured from virgin ultra clear polypropylene to ensure good visibility Leak-resistant Maximum accuracy of graduations at ±2% White printed graduations with large white marking strip for labelling |
| Container Material  | Polypropylene                                                                                                                                                                                                                                                                    |
| Cap Material        | HDPE                                                                                                                                                                                                                                                                             |
| Packaging           | Bagged                                                                                                                                                                                                                                                                           |

## **General Features**

| Graduations               | White graduation lines up to 50mL                                                                               |
|---------------------------|-----------------------------------------------------------------------------------------------------------------|
| Sterility                 | ETO sterile (SAL = 10 <sup>-6</sup> )                                                                           |
| Tube Dims, OD x h         | 30 x 116mm                                                                                                      |
| Satisfies the Requirement | IATA, -95kPa (14psi)                                                                                            |
| Product Category          | IVD                                                                                                             |
| DNase/RNase               | Free                                                                                                            |
| Certificates Certified    | CE (98/79/EC) / FDA                                                                                             |
| Non-Pyrogenic             | <0.125EU/mL                                                                                                     |
| Autoclavable              | Max. 121°C                                                                                                      |
| Leak-Proof at             | -95kPa (14psi)                                                                                                  |
| Max RCF                   | <b>9,500</b> Refers to liquids with a specific gravity of 1.0, using appropriate rotors, cushions, and adapters |