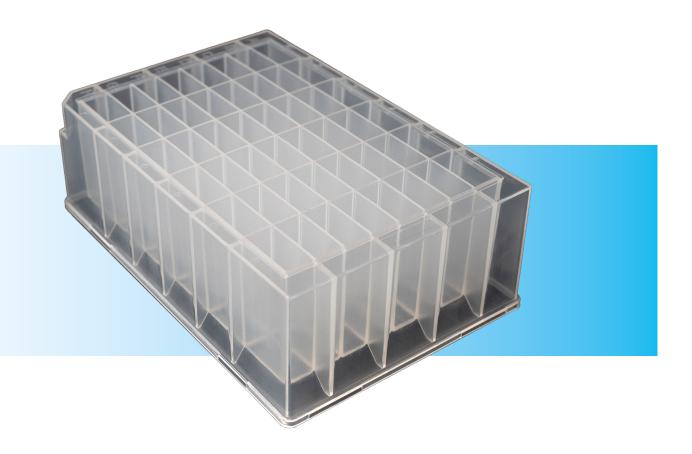

# Product Code SLS1247 – SLS Select 4.6mL, 48 square wells, U bottom

### About SLS1247

The 4.6mL square well 'U' bottom plate is a 48 well plate, 41.2mm high with a two-plate stack height of 81.00mm. The plate has a total volume of 4.9mL with a round well bottom for improved sample mixing, washing and for bead-beating applications.

The plate is manufactured in class 8 cleanrooms in polypropylene giving it good chemical resistance and usable temperature range of -80°C to +121°C. It has been developed precisely to conform to the footprint dimensions defined by SLAS/ANSI standards. This guarantees its compatibility with both manual and automated sample handling systems, readers, and microplate washers.