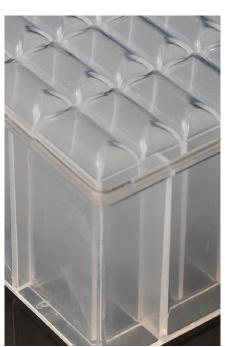

### About SLS1247

The 4.6mL square well 'U' bottom plate is a 48 well plate, 41.2mm high with a two-plate stack height of 81.00mm. The plate has a total volume of 4.9mL with a round well bottom for improved sample mixing, washing and for bead-beating applications.

The plate is manufactured in class 8 cleanrooms in polypropylene giving it good chemical resistance and usable temperature range of -80°C to +121°C. It has been developed precisely to conform to the footprint dimensions defined by SLAS/ANSI standards. This guarantees its compatibility with both manual and automated sample handling systems, readers, and microplate washers.