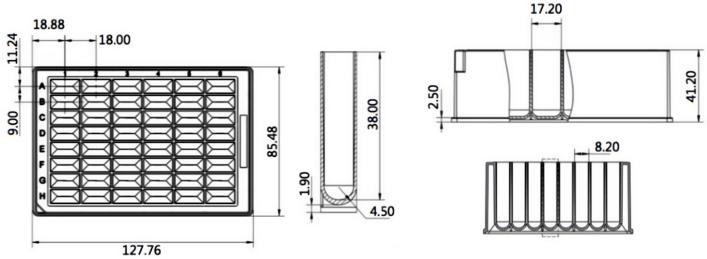

#### **PRODUCT DRAWING: SLS1247**

United Kingdom: slsinfo@scientific-labs.com

International: slsexport@scientific-labs.com Northern Ireland: NI.sales@scientific-labs.com

Republic of Ireland: ROI.sales@scientific-labs.com

#### **ORDERING INFORMATION:**

- Case Dimensions: 50 x 29 x 25.5cm
- Case Weight: 6.5kg
- Case qty: 50 Plates
- Packsize: 10 Bags x 5 Plates
- Standard pallet quantity: 34 cases

| SLS code | Qty per<br>pack | Wells | Well bottom | Max volume<br>mL | L   | W     | Η    | Well depth | Well dimension | Stack height of 2 plates |
|----------|-----------------|-------|-------------|------------------|-----|-------|------|------------|----------------|--------------------------|
| SLS1247  | 50              | 48    | U           | 4.9              | 128 | 85.48 | 41.2 | 38         | 8.2 x 17.2     | 81                       |