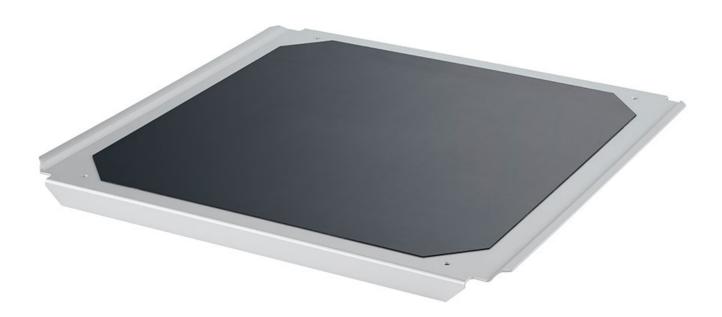

## AS 4000.3 Dish attachment

/// Data Sheet

For smooth shaking operations in the low viscosity range, e.g. for cell cultures, nutrient media in Petri dishes, culture bottles and vessels with a low center of gravity. With integrated slip-resistant foil (PP).

Dimensions (W x D x H): 470 x 444 x 25 mm

Set-up plate: 430 x 430 mm

Weight: 800 g

Clamping screws for fixing the attachment are included in the scope of delivery of the KS 4000 incubator shaker.