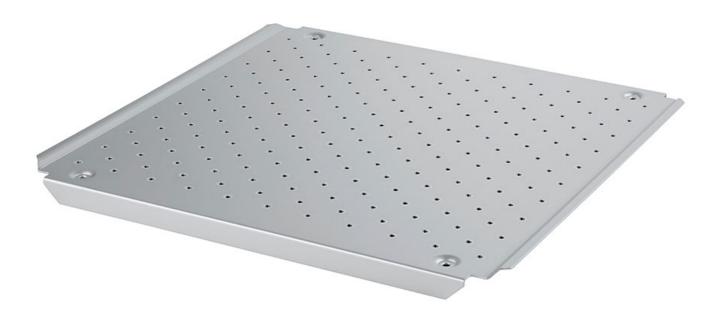

## AS 4000.2 Fixing clip attachment

/// Data Sheet

For shaking of flasks, Erlenmeyer flasks and bottles with a round crosssection (without fixing clips). Dimensions (W x D x H):  $470 \times 440 \times 25 \text{ mm}$ 