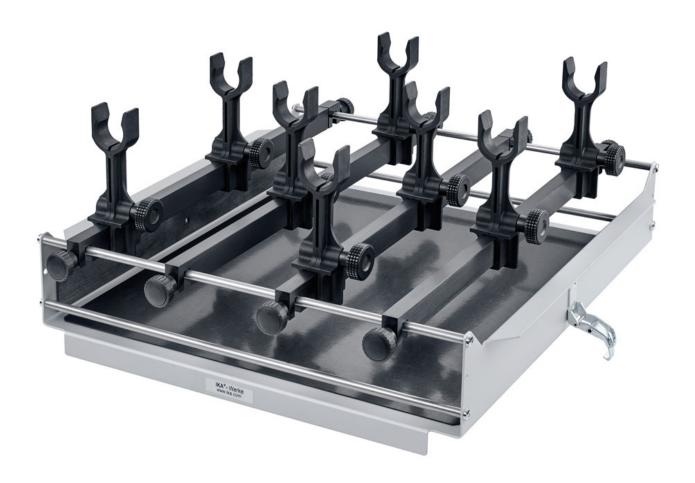

## **AS 501.6 Separating funnel attachment**

/// Data Sheet

For shaking out, eluting, extracting, gassing out, dissolving, enriching, etc. Adjustment for the clamping rolls is infinitely variable, the set-up height can be changed by means of clamping devices. This attachment will hold 4 x 1,000 ml separating funnels.

Dimensions (W x D x H): 480 x 505 x 225 mm

Weight: 5500 g