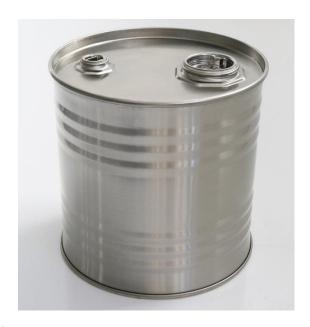

## 2. Photograph:

## 3. Product Information:

Description Tight Head Drum 10L (Closed Top Drums)

Materials of Construction: - Body: 316L stainless steel - Lids: 316L stainless steel

> - Gaskets: EPDM (FDA 177.2600 compliant)

Nominal Volume: 10 Litres Brimful Volume: 11 Litres

Method of Construction: Welds ground and polished Surface Finish: Better than 0.5 microns Ra

**External Diameter** 260mm 255mm Height: Lid Sizes: 2" and 3/4" **Drum Wall Thickness:** 1.2mm **Graduation Marks:** None Handles: None Weight: 2.3 Kg