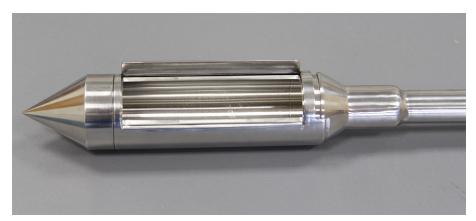

## 2. Photograph:

## 3. Product Information:

Description: Point Sampler 1000mm

Material of Construction: 316L stainless steel

Method of Construction: Welds ground and polished

Finish - External Bright Polish

- Internal Machine finish

Nominal Sample Volume: 100 ml
Overall Length: 1230 mm

Max. Diameter: 42 mm (NB. The scraper will add an extra 10mm)

Nominal Weight of Sampler: 1.5 Kg

BSE/TSE statement: All polishing compounds used in the manufacture of this item are