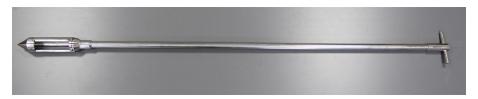

## 2. Photograph:

## 3. Product Information:

Description: Point Sampler 1000mm

Material of Construction: 316L stainless steel

Method of Construction: Welds ground and polished

Finish - External Bright Polish

- Internal Machine finish

Nominal Sample Volume: 100 ml
Overall Length: 1230 mm

Max. Diameter: 42 mm (NB. The scraper will add an extra 10mm)

Nominal Weight of Sampler: 1.5 Kg

BSE/TSE statement: All polishing compounds used in the manufacture of this item are