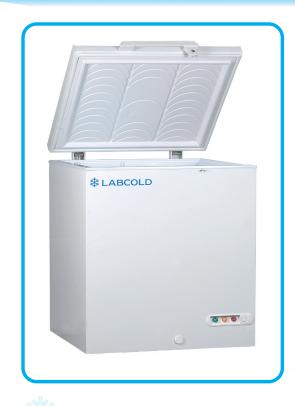

The **Labcold** Sparkfree range is engineered to store flammable materials safely with no sources of ignition inside the chambers. Anything that could cause a spark is located outside of the chamber.

Warning: Do not store open containers of volatile substances in this freezer.

Did you know that 25% of chemical accidents are caused by improper storage?

Source: US Chemical Safety and Laboratory Investigation Board

Designed specifically for laboratory safety with a sparkfree interior and factory fitted with a lid lock for optimum security. This model comes with a storage basket to assist with organisation. Please ask at time of order for additional baskets.

This chest freezer has manual defrost for greater operator control and is backed by a one year UK parts and labour warranty.

## RLCF0720 Sparkfree Chest Freezer

| Part Number                    | RLCF0720                                |
|--------------------------------|-----------------------------------------|
| Capacity (Litres)              | 130                                     |
| Style                          | Chest Freezer                           |
| Exterior Dimensions<br>(HxWxD) | 865 x 725 x 655mm<br>(including Handle) |
| Interior Dimensions<br>(HxWxD) | 650 x 520 x 450mm                       |
| Weight                         | 43kg                                    |
| <b>Energy Consumption</b>      | 0.43kWh/24hr                            |
| <b>Operating Temperature</b>   | -18°C to -25°C                          |
| Factory Set Point              | -20°C                                   |
| Interior Construction          | Steel inner                             |
| <b>Exterior Construction</b>   | White Galv Steel                        |
| Lid Style                      | Solid                                   |
| Lid Lock                       | $\checkmark$                            |
| Baskets                        | 1                                       |
| Feet                           | 4                                       |
| Mains Indicator Light          | $\checkmark$                            |
| High Temperature Alarm*        | Visual                                  |
| Defrost drain                  | $\checkmark$                            |
| Manual Defrost                 | $\checkmark$                            |
| Eco Friendly Refrigerant       | $\checkmark$                            |