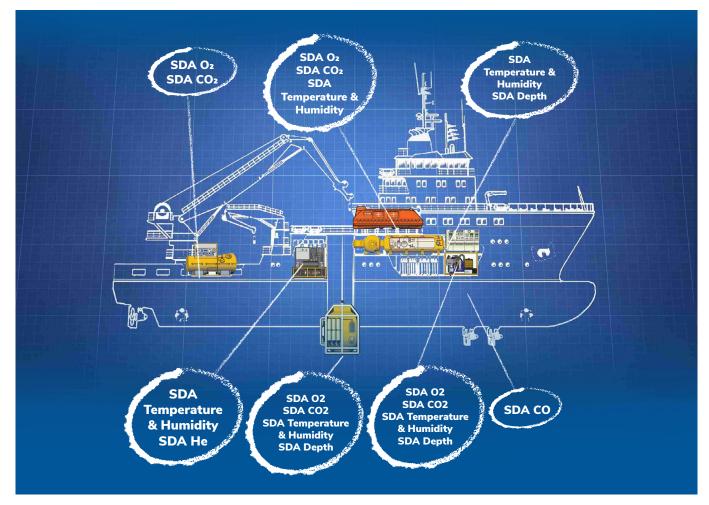

The SDA  $O_2$  is normally located in sat/dive control and the sensors can be either located at the panel or inside the chamber or diving bell.

We offer an optional flow panel to go alongside the SDA  $O_2$  which provides fine control after the sample has been reduced from the chamber. Both the SDA  $O_2$  and the option flow panel can be provided as either rack or panel mount.