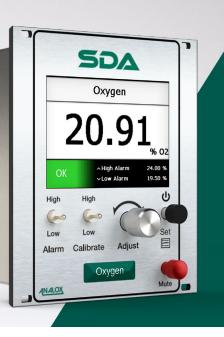

# The **SDA is a range of panel/rack mountable atmosphere monitors** originally designed with the commercial diving in mind.

The SDA O<sub>2</sub> monitor provides a full colour display of the oxygen reading taken from a fast response, accurate, long life electrochemical sensor.

The alarm set points and calibration can be achieved using the front panel user interface and the SDA  $O_2$  provides audio/visual alarms, optional data-logging and 4-20mA/relay outputs. The monitor interfaces with our state of the art digital MEC sensor.

#### **Key Features**

- Fast response, long life electrochemical sensor
- Provides calibration and sensor replacement flags
- Large, bright full colour display
- Smaller depth footprint behind the panel
- Datalogging option
- Ethernet data output