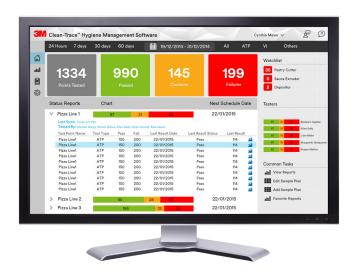

# **Optimize productivity**

- ► Redesigned dashboard consolidates information
- ► Common Tasks 1-click access to key features
- ► User-friendly interface helps reduce training time
- ► Wireless capabilities with Bluetooth® Technology
- ► Easily randomize test point in sample plans

### Make critical decisions faster

- ▶ Watch Lists 1-click access to key features
- ► Simplified data displays help you make more educated decisions
- ► Confidently identify trouble spots to improve cleaning and reduce downtime for faster production start-up
- ► Be proactive and prevent small problems before they become big ones

## Get precise data for peace of mind

- Quickly pinpoint where a sanitation problem occurred and address it
- ▶ Monitor where problems could occur to take preventative action
- ► Stay organized with audit-ready reports
- ► Easily schedule standard or customized reports