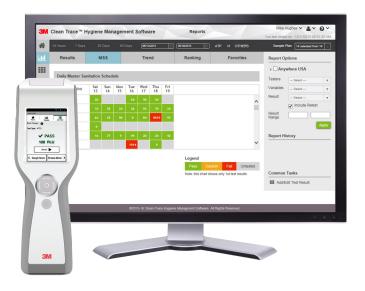

# **Optimize productivity**

- ► Redesigned dashboard consolidates information
- ► Common Tasks 1-click access to key features
- ► User-friendly interface helps reduce training time
- ► Wireless capabilities with Bluetooth® Technology
- ► Easily randomize test point in sample plans

### Make critical decisions faster

- ▶ Watch Lists 1-click access to key features
- ► Simplified data displays help you make more educated decisions
- ► Confidently identify trouble spots to improve cleaning and reduce downtime for faster production start-up
- ► Be proactive and prevent small problems before they become big ones

## Get precise data for peace of mind

- Quickly pinpoint where a sanitation problem occurred and address it
- ▶ Monitor where problems could occur to take preventative action
- ► Stay organized with audit-ready reports
- ► Easily schedule standard or customized reports