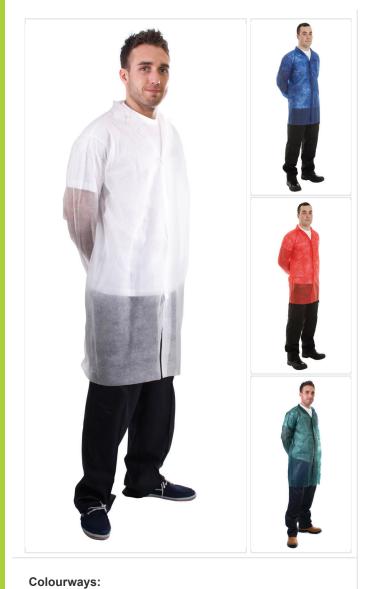

#### **Description:**

These individually wrapped Non-Woven Coats offer great barrier protection making them perfect for food processing and clean room tasks.

- ✓ Velcro fastening
- ✓ Popper and zip fastenings also available
- ✓ Revere collar
- √ Individually wrapped

#### **Product Codes:**

| 17201-6 | S - 3XL | NW Coat - Velcro - White     |
|---------|---------|------------------------------|
| 17211-6 | S - 3XL | NW Coat - Velcro - Navy Blue |
| 17221-6 | S - 3XL | NW Coat - Velcro - Red       |
| 17231-6 | S - 3XL | NW Coat - Velcro - Green     |

## Standards:

White

Green

PPE Regulation (EU) 2016/425

Navy Blue

Packaging: 1 piece per bag - 50 bags per case