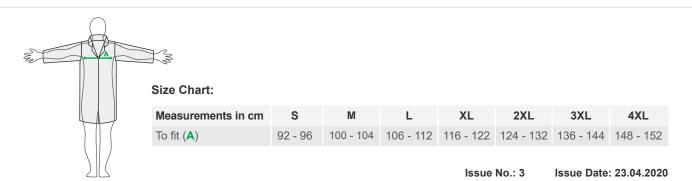

#### **Product Codes:**

| 17201-6 | S - 3XL | NW Coat - Velcro - White     |
|---------|---------|------------------------------|
| 17211-6 | S - 3XL | NW Coat - Velcro - Navy Blue |
| 17221-6 | S - 3XL | NW Coat - Velcro - Red       |
| 17231-6 | S - 3XL | NW Coat - Velcro - Green     |