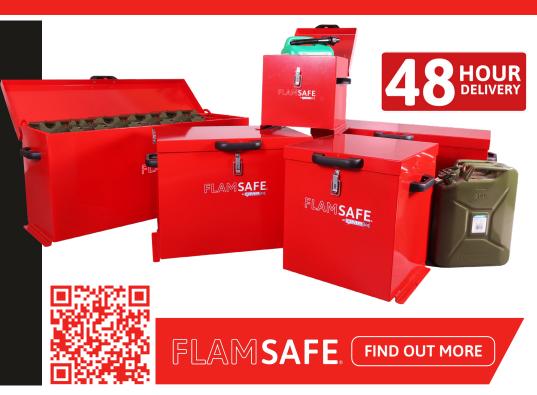

## FLAMSAFE

The perfect solution for the storage and transportation of chemicals and flammable liquids, onsite and on the road - **delivered in just 48 hours!** 

Our express-delivered FlamSafe<sup>®</sup> Site Security Boxes help employers and employees comply with the control of the safe storage of chemicals and flammable liquids. Our FlamSafe<sup>®</sup> is manufactured from a high gauge of steel, features a well-ventilated system and is designed with a fully-welded construction in five sizes.

- Fully-welded construction suitable for the safe transportation and storage of chemicals and flammable liquids.
- Catch lock fitting for the customer to use their own padlock.
- ➢ Powder-coated high-visibility Red with Germ Guard Active Technology paint.
- > Internal ventilation to prevent build-up of fumes.
- > Hard-wearing black plastic handles at both side points.
- > Warning labels included as standard.
- Security catch to secure the lid whilst open.
- Reaction to Fire Classification EN 13501-1.

## Available in five convenient sizes to suit any environment

SFS383637ZRX

380.360.370

**SFS554642ZRX** 555.460.420

**SFS556642ZRX** 555.660.420

SFS558942ZRX

555.890.420

SFS551142ZRX 555.1190.420