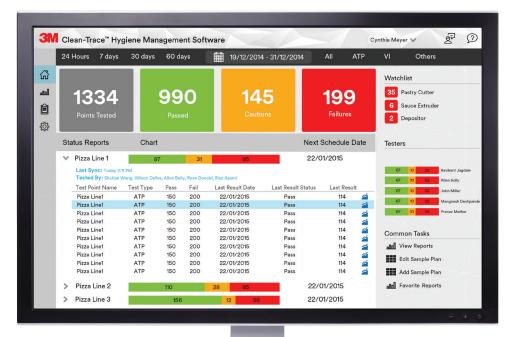

## Powerful. Flexible. Indispensable.

#### 3M<sup>™</sup> Clean-Trace<sup>™</sup> Hygiene Management Software

Don't waste time searching for reports. Featuring a redesigned dashboard for a quick and easy way to create, store and retrieve reports, Clean-Trace hygiene management software turns data into information, helping you to identify root causes and take action quickly. Now even easier to use and more intuitive with convenient wireless and networking capabilities. Put your data to work identifying workplace trends, optimising productivity and adding value to the process.

### Data that works for you.

Data is just data — until it's simplified, streamlined and presented as information that helps you make better, more informed decisions. With Clean-Trace hygiene management software, you can quickly pinpoint exactly where a cleanliness problem occurred and address it. Find areas of concern or predict where issues could happen. Improve cleaning consistency, control and 'right first time' cleaning helping to reduce downtime and achieve a faster return to production. Be proactive and prevent small problems before they become large ones.

- Intuitive, user-friendly software optimises productivity
- Redesigned dashboard consolidates information
- Wireless data transfer streamlines workload
- Automates data transfer, report generation and delivery