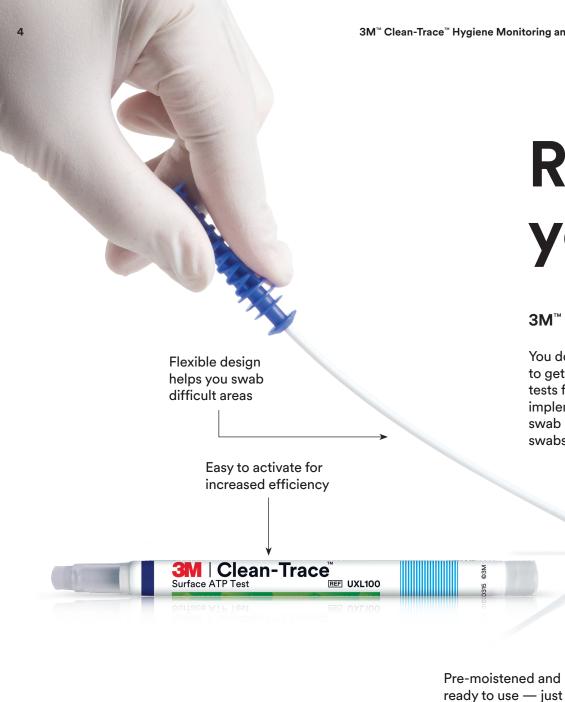

## **Ready when** you are.

#### **3M<sup>™</sup> Clean-Trace<sup>™</sup> ATP Tests**

You don't have time for inefficient testing - you need to get in, get your sample and get out. Clean-Trace ATP tests feature an intuitive design that's easy to use and implement, with a long, flexible shape, allowing you to swab even difficult-to-reach areas. The sleek, portable swabs are easy to activate with one hand.