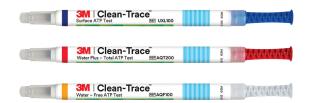

#### **3M** Clean-Trace<sup>™</sup> Hygiene Management Software 24 Hours 7 days 30 days 60 days 19/12/2014 - : ស៊ **Ordering information** الملا 990 145 1334 自 3M<sup>™</sup> Clean-Trace<sup>™</sup> Luminometer and Data atus Reports Chart **Trending Software\*** Pizza Line 1 Last Sync: Too Product # Description Last, Tested By: Shi Test Point Name Test Type Page Fail Last Result Date LM1 1/each ✓ PASS Pizza Line1 ATP 150 200 22/01/2015 126 RLU Pizza Line1 ATP 150 200 22/01/2015 \*Computer not included. Pizza Line1 ATP 150 200 22/01/2015 Retest 🕨 Pizza Line1 ATP 150 200 22/01/2015 Cheese Mixer Pizza Line ATP 150 200 22/01/2015 Pizza Line1 ATP 22/01/2015 150 200 Pizza Line1 ATP 22/01/2015 > 3M<sup>™</sup> Clean-Trace<sup>™</sup> 150 200 Pizza Line1 ATP 150 200 22/01/2015 Surface ATP Test Pizza Line1 ATP 150 200 22/01/2015 Pizza Line1 ATP 22/01/2015 150 200 Product # Description Pizza Line 2 R Pizza Line 3 **UXL100** 100/case > 3M<sup>™</sup> Clean-Trace<sup>™</sup> Water Plus – Total ATP Test ЗМ Product # Description **AQT200** 100/case > 3M<sup>™</sup> Clean-Trace<sup>™</sup> Water-Free ATP Test 3M | Clean-Trace Product # Description M | Clean-Trace AQF100 100/case