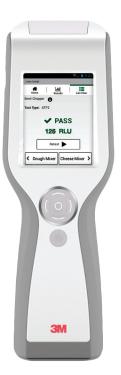

## Hygiene monitoring has a new hero.

#### 3M<sup>™</sup> Clean-Trace<sup>™</sup> Luminometer

The newly redesigned Clean-Trace luminometer features improved ease of use, faster time to result and simple, one-handed operation. Its ergonomic design makes testing simple, minimising training time and costs. With a higher degree of repeatability and the lowest variability in the industry, you'll get accurate results you can count on.

Simple, one-handed operation allows multi-tasking

> Wireless capabilities with Bluetooth® Technology

PASS

126 RLU

Retest 🗼

Cheese Mixer / Cheese M

New ergonomic design is comfortable to hold