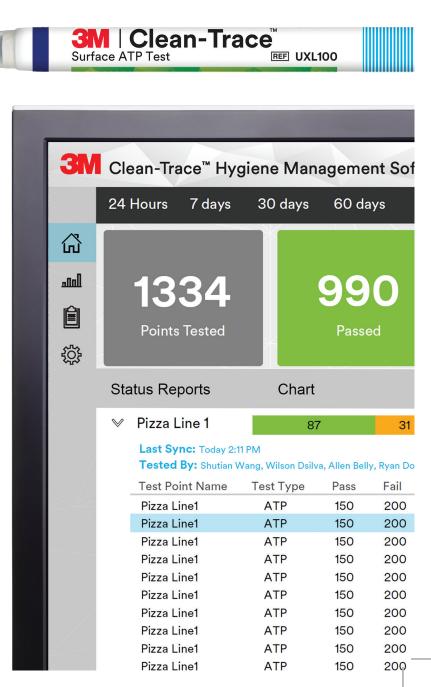

#### 3M<sup>™</sup> Clean-Trace<sup>™</sup> Hygiene Management Software

Don't waste time searching for reports. Featuring a redesigned dashboard for a quick and easy way to create, store and retrieve reports, Clean-Trace hygiene management software turns data into information, helping you to identify root causes and take action quickly. Now even easier to use and more intuitive with convenient wireless and networking capabilities. Put your data to work identifying workplace trends, optimising productivity and adding value to the process.

### Data that works for you.

Data is just data — until it's simplified, streamlined and presented as information that helps you make better, more informed decisions. With Clean-Trace hygiene management software, you can quickly pinpoint exactly where a cleanliness problem occurred and address it. Find areas of concern or predict where issues could happen. Improve cleaning consistency, control and 'right first time' cleaning helping to reduce downtime and achieve a faster return to production. Be proactive and prevent small problems before they become large ones.

- Intuitive, user-friendly software optimises productivity
- Redesigned dashboard consolidates information
- Wireless data transfer streamlines workload
- Automates data transfer, report generation and delivery