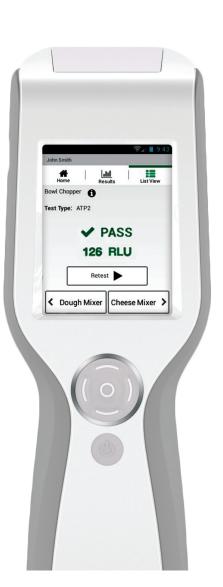

#### 3M<sup>™</sup> Clean-Trace<sup>™</sup> Luminometer

The newly redesigned Clean-Trace luminometer features improved ease of use, faster time to result and simple, one-handed operation. Its ergonomic design makes testing simple, minimising training time and costs. With a higher degree of repeatability and the lowest variability in the industry, you'll get accurate results you can count on.

Simple, one-handed operation allows multi-tasking

> Wireless capabilities with Bluetooth® Technology

PASS

126 RLU

Retest 🗼

Cheese Mixer / Cheese M

New ergonomic design is comfortable to hold