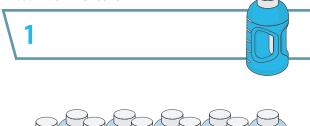

The DISTEL DOSING SYSTEM is intended for the cleaning and disinfection of surfaces of non-invasive medical devices and equipment, and of hard non-porous environmental surfaces.

A 500ml bottle of DISTEL DOSING SYSTEM concentrate generates measured doses of surface disinfectant solution for application via a Doser, Foamer or Sprayer.

500ML BOTTLE OF CONCENTRATE