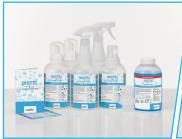

AVAILABLE TO ORDER NOW!

500ML DISTEL DOSING SYSTEM STARTER PACK **CCH050401** 

1 x 500ml Bottle of Concentrate - 5 x 500ml Dosing Bottles - 2 x 5ml Doser - 2 x 0.75ml Foamer 2 x 1ml Sprayer - 1 x Working Solution Bottle Label