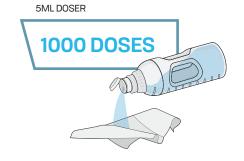

The DISTEL DOSING SYSTEM is intended for the cleaning and disinfection of surfaces of non-invasive medical devices and equipment, and of hard non-porous environmental surfaces.

A 500ml bottle of DISTEL DOSING SYSTEM concentrate generates measured doses of surface disinfectant solution for application via a Doser, Foamer or Sprayer.

## **ONE SOLUTION**THREE APPLICATORS

The DISTEL DOSING SYSTEM puts you in control.

Choose from three applicators:

- The Doser, for measured doses of liquid
- The Foamer, for measured doses of foam
- The Sprayer, for measured doses of liquid spray

DOSER

**FOAMER** 

**SPRAYER** 

THE DISTEL DOSING SYSTEM IS INTENDED FOR THE CLEANING AND DISINFECTION OF SURFACES OF NON-INVASIVE MEDICAL DEVICES AND EQUIPMENT, AND OF HARD NON-POROUS ENVIRONMENTAL SURFACES SUCH AS: