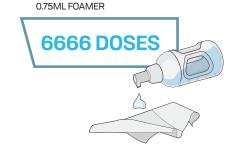

## **ONE SOLUTION**THREE APPLICATORS

The DISTEL DOSING SYSTEM puts you in control.

Choose from three applicators:

- The Doser, for measured doses of liquid
- The Foamer, for measured doses of foam
- The Sprayer, for measured doses of liquid spray

DOSER

**FOAMER** 

**SPRAYER** 

THE DISTEL DOSING SYSTEM IS INTENDED FOR THE CLEANING AND DISINFECTION OF SURFACES OF NON-INVASIVE MEDICAL DEVICES AND EQUIPMENT, AND OF HARD NON-POROUS ENVIRONMENTAL SURFACES SUCH AS: