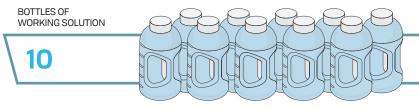

Designed to be repurposed and reused, the DISTEL DOSING SYSTEM keeps the environment in mind.

A 500ml bottle of DISTEL DOSING SYSTEM concentrate delivers 10 x 500ml bottles of working solution.

The DISTEL DOSING SYSTEM can be used with any spreader to create freshly made surface disinfectant wipes on the go. Choose a sustainably sourced spreader to reduce single-use plastic waste.