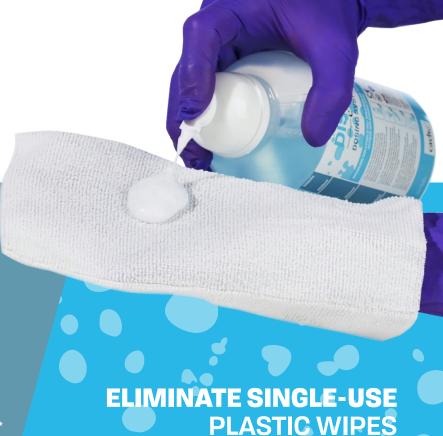

Designed to be repurposed and reused, the DISTEL DOSING SYSTEM keeps the environment in mind.

A 500ml bottle of DISTEL DOSING SYSTEM concentrate delivers 10 x 500ml bottles of working solution.

The DISTEL DOSING SYSTEM can be used with any spreader to create freshly made surface disinfectant wipes on the go. Choose a sustainably sourced spreader to reduce single-use plastic waste.

The DISTEL DOSING SYSTEM is intended for the cleaning and disinfection of surfaces of non-invasive medical devices and equipment, and of hard non-porous environmental surfaces.

A 500ml bottle of DISTEL DOSING SYSTEM concentrate generates measured doses of surface disinfectant solution for application via a Doser, Foamer or Sprayer.