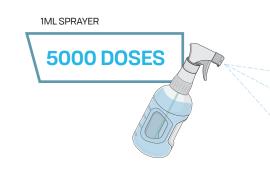

## **ONE SOLUTION**THREE APPLICATORS

The DISTEL DOSING SYSTEM puts you in control.

Choose from three applicators:

- The Doser, for measured doses of liquid
- The Foamer, for measured doses of foam
- The Sprayer, for measured doses of liquid spray

DOSER

**FOAMER** 

**SPRAYER** 

THE DISTEL DOSING SYSTEM IS INTENDED FOR THE CLEANING AND DISINFECTION OF SURFACES OF NON-INVASIVE MEDICAL DEVICES AND EQUIPMENT, AND OF HARD NON-POROUS ENVIRONMENTAL SURFACES SUCH AS: